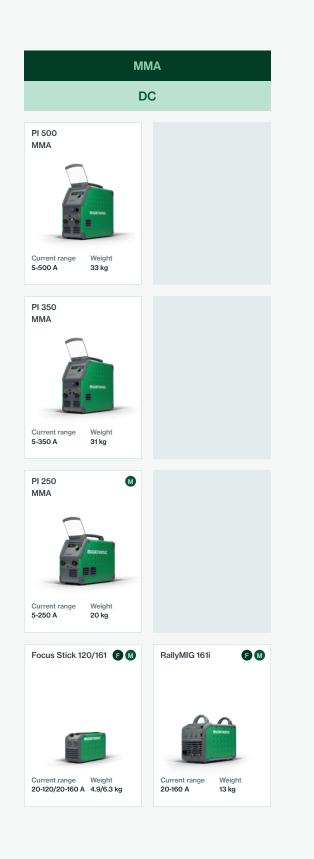

### Migatronic product range

Current range Weight 5-350 A 85 kg

- PULSE machines feature pulse welding for faster and cleaner welds.
- MOBILE machines are designed to carry and move around, making welding easy and available on the go.
- **FAVOURITE** machines are our customers' favourite models for every need.