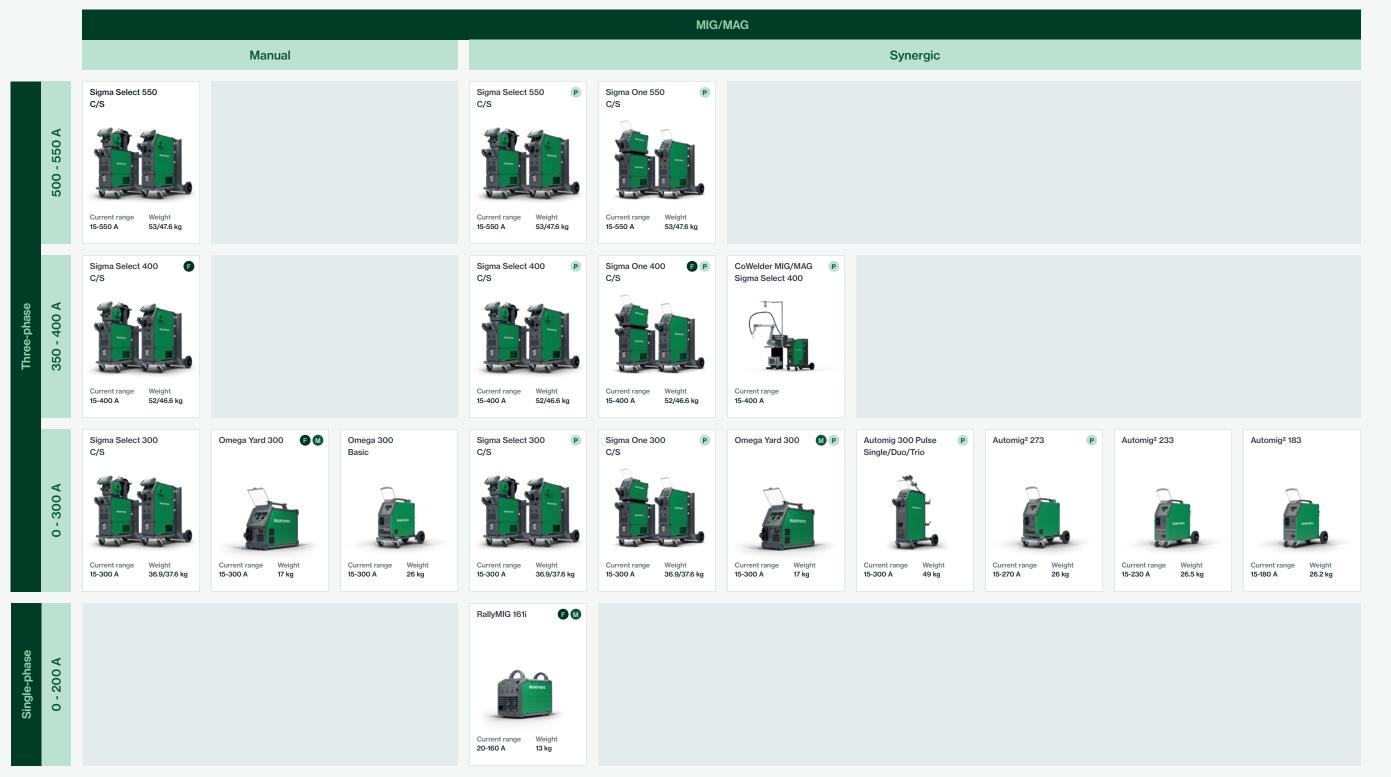

### Migatronic product range

Current range Weight 5-350 A 85 kg

- PULSE machines feature pulse welding for faster and cleaner welds.
- MOBILE machines are designed to carry and move around, making welding easy and available on the go.
- **FAVOURITE** machines are our customers' favourite models for every need.