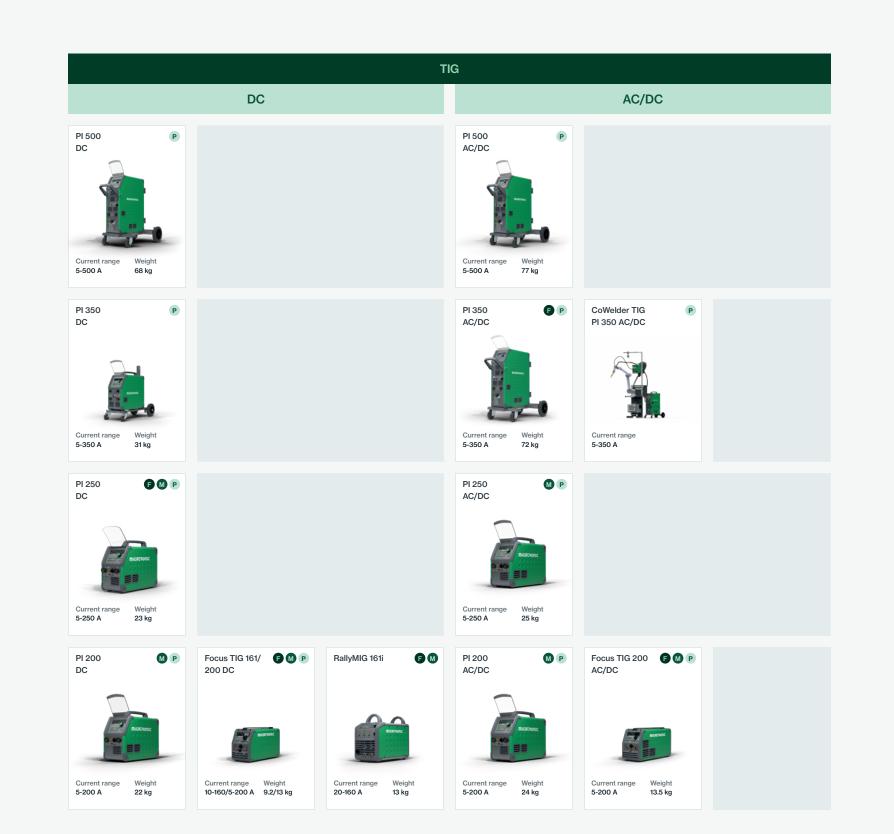

### Migatronic product range

Current range Weight 5-350 A 85 kg

- PULSE machines feature pulse welding for faster and cleaner welds.
- MOBILE machines are designed to carry and move around, making welding easy and available on the go.
- **FAVOURITE** machines are our customers' favourite models for every need.