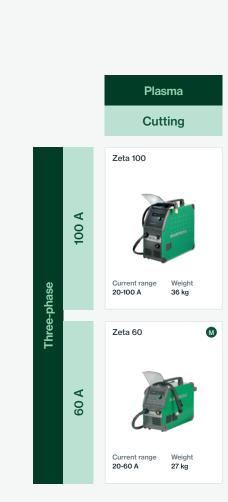

### Migatronic product range

Current range Weight 5-350 A 85 kg

- PULSE machines feature pulse welding for faster and cleaner welds.
- MOBILE machines are designed to carry and move around, making welding easy and available on the go.
- **FAVOURITE** machines are our customers' favourite models for every need.