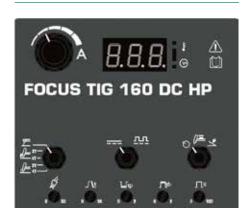

New technology ensures a mains voltage tolerance from -40 to +10 %, which allows welding with long mains cables or with a generator as power source.

The Focus TIG 160 DC HP PFC control panel

Focus TIG 160 DC HP is supplied with MIGA Super Blue tungsten electrodes, with excellent ignition and reignition properties, applicable for all types of material.