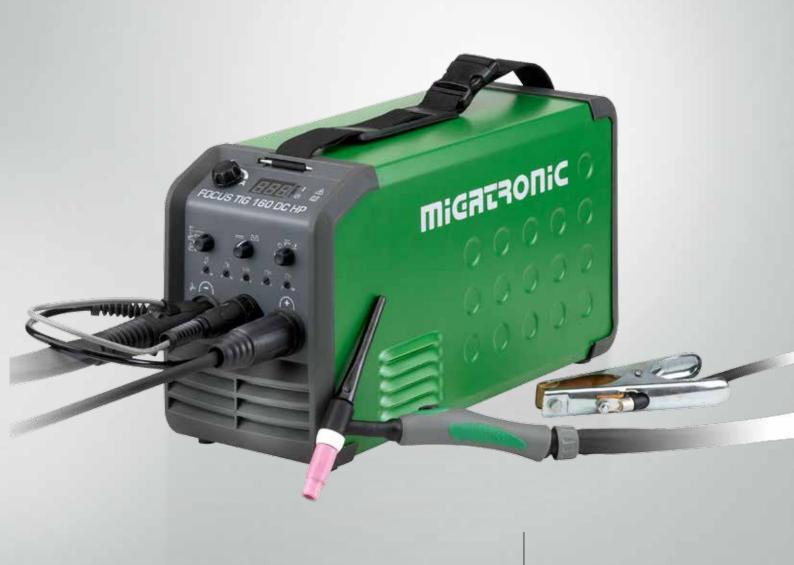

# FOCUS TIG 160 DC HP PFC IDEAL FOR ALL REPAIRS

The Focus TIG 160 DC HP is a mono-phase (230 V) inverter-based welding machine; a portable and flexible machine ideal for site welding and workshop use.

It is Migatronic's smallest TIG DC welding machine with pulse function; the pulse function ensures better control of the weld pool, in particular when used for position welding or thin sheet welding.

#### **ACCESSORIES**

- TIG Ergo 201 torch 4 m hose
- 3 m earth cable
- Carrying strap
- 16 A Schuko plug

The Focus TIG 160 DC HP PFC is ideal for all repairs